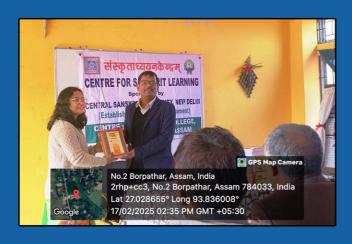

#### 2.05 Study Centre under Distance Education:

- (A) Two years M.A. (Post Graduate Course in Semester) under Directorate of Open and Distance Learning of DU System in the following subjects:
  - (i) Assamese
- (ii) Economics
- (iii) Education

- (iv) English
- (v) Political Science
- (vi) Sociology

Mr. Dhiren Saikia, Coordinator, DODL, DU.,

Mobile No. 9678284020

Sri Drona Neog, M.A., Office Assistant.

Mobile No. 9613180025(M)

- **(B) Krishna Kanta Handiqui State Open University:** The KKHSOU Offers the following Degree, Diploma and Certificate courses in distance mode.
  - 1. B.A. Bachelor of Arts.
  - 2. BCA Bachelor of Computer Application.
  - 3. CCA Certificate of Computer Application.
  - **4. DCHN** Diploma in Computer Hardware and Networking.
  - **5. DCWE** Diploma in Creative Writing in English.
  - **6. DLIS** Diploma in Library and Information Science
  - 7. **PGDCA**–Post Graduate Diploma in Computer Application.
  - 8. **M.A.** Assamese, English, Economics Education, Political Science, Sociology

#### Coordinator:

Mr Purna Kanta Borah Mobile No. 8638597710

#### **Assistant Coordinator**

Mr. Muhidhar Saikia Mobile No.7002754122

#### Office Assistant of KKHSOU Study Centre:

Sri Ramen Hazarika Mobile No. 9864030564