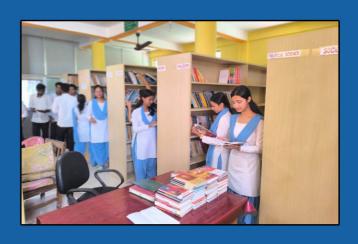

#### 2 1.02: Facilities and Services:

- (A) Library: The College has a well-equipped digitalised central library with more than 9,478 No of books besides the daily newspapers, periodicals and journals. Reference books as well as text books are also available in respective Departmental Libraries. The library is well-equipped with separate reading rooms for the students and teachers as well. The working hour of the library is from 10 A.M. to 4 P.M.
- **(B)** Scholarships: The following Scholarship/Stipends are awarded to the eligible students of the college.
  - i. UGC Schemes.
  - ii. State Merit Scholarship (Awarded by the Govt. of Assam)
  - iii. OBC, MOBC, SC, ST (Plain/Hills) Scholarship (Awarded by the Govt. of Assam)
  - iv. Financial aid is provided to the meritorious and poor students.