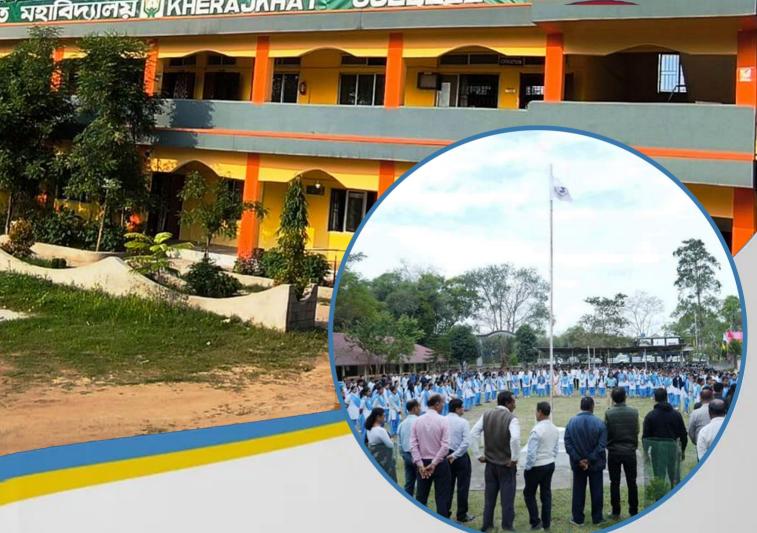

The present-day college has three campuses and infrastructure built on green and hazard free environment. The college has a Central Library well stocked with books and journals along with well-furnished designated reading rooms for the students and faculty as well. The 34 Seated state-of-the-art Boys' Hostel constructed under Babu Jagjivan Ram Chhatrawas Yojana (BJRCY) facilitates accommodation for distant boy students while the Girls' Hostel has been scheduled to operate from the current session. Besides, the college has well-equipped laboratories in different academic departments, an active career counselling cell, a proactive alumni cell, a well-equipped gymnasium hall and a well-maintained canteen.

The College, located at historic Kherajkhat Mouza, the birth place of the great Vaishnavite saint Sri Sri Madhabdev, is well-connected with places of the state by road, rail and air. The College stands along the NH-15 and the distance from the district headquarter North Lakhimpur town and Narayanpur town is 45 km and 10 km respectively. The nearest airport is Doyni Polo Airport, Hollongi, Arunachal Pradesh at a distance of 30 km.